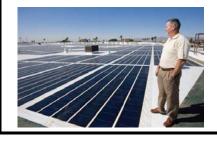

#### **Technology Highlights**

- Upgraded 874 military family housing units, installing new heating and air conditioning systems and replacing aging lighting with energy-efficient fixtures
- Major lighting upgrades (including significant daylighting) for over 260 buildings, including two aircraft engine maintenance facilities
- Installation and expansion of Staefa energy management control system (EMCS) in 163 buildings.
- Major upgrade of building's heating, ventilation, and air conditioning (HVAC) systems.
- Central Plant Upgrade Replaced Chillers, converted to VFD pumping, Thermal Storage, valves, switchgear
- Photovoltaic Solar Roof- 375 kW
- Water Treatment Services- Base wide- 7000 Tons & 150 Boilers